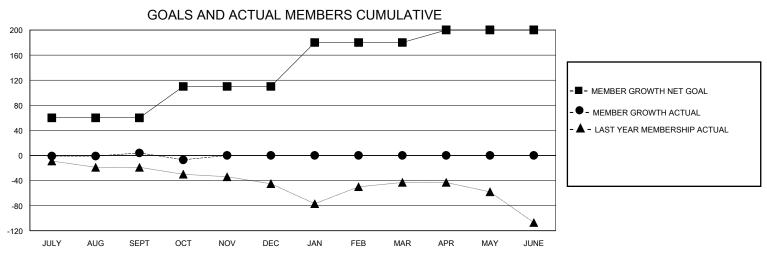

## MONTHLY MEMBERSHIP PROGRESS REPORT

District 16 J

GMT: LOCATION NEW JERSEY GMT CA

| Clubs         |               |             |               | Members               |                       |                         |                                                    |  |  |
|---------------|---------------|-------------|---------------|-----------------------|-----------------------|-------------------------|----------------------------------------------------|--|--|
|               | RESULTS FOR   | R 2024-2025 |               | RESULTS FOR 2024-2025 |                       |                         |                                                    |  |  |
| QUARTER       | NEW CLUB GOAL | NEW CLUBS   | DROPPED CLUBS | QUARTER MEMBI         | ER GROWTH NET<br>GOAL | MEMBER GROWTH<br>ACTUAL | DROPPED<br>MEMBERS ACTUAL<br>(including transfers) |  |  |
| JULY/AUG/SEPT | 0             | 1           | 1             | JULY/AUG/SEPT         | 60                    | 48                      | 38                                                 |  |  |
| OCT/NOV/DEC   | 1             | 0           | 0             | OCT/NOV/DEC           | 50                    | 11                      | 21                                                 |  |  |
| JAN/FEB/MAR   | 0             | 0           | 0             | JAN/FEB/MAR           | 70                    | 0                       | 0                                                  |  |  |
| APR/MAY/JUNE  | 0             | 0           | 0             | APR/MAY/JUNE          | 20                    | 0                       | 0                                                  |  |  |