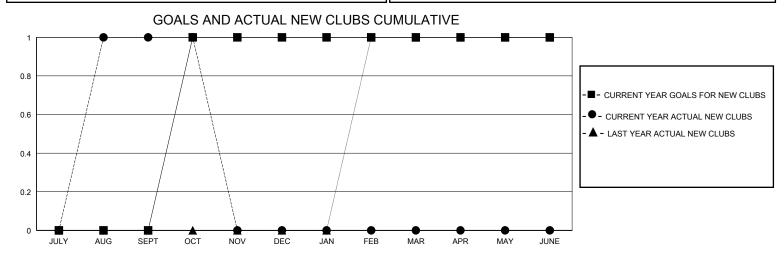

## MONTHLY MEMBERSHIP PROGRESS REPORT

District 16 J

GMT: LOCATION NEW JERSEY GMT CA

| Clubs         |               |             |               | Members               |                       |                         |                                                    |  |  |
|---------------|---------------|-------------|---------------|-----------------------|-----------------------|-------------------------|----------------------------------------------------|--|--|
|               | RESULTS FOR   | R 2024-2025 |               | RESULTS FOR 2024-2025 |                       |                         |                                                    |  |  |
| QUARTER       | NEW CLUB GOAL | NEW CLUBS   | DROPPED CLUBS | QUARTER MEMBI         | ER GROWTH NET<br>GOAL | MEMBER GROWTH<br>ACTUAL | DROPPED<br>MEMBERS ACTUAL<br>(including transfers) |  |  |
| JULY/AUG/SEPT | 0             | 1           | 1             | JULY/AUG/SEPT         | 60                    | 48                      | 38                                                 |  |  |
| OCT/NOV/DEC   | 1             | 0           | 0             | OCT/NOV/DEC           | 50                    | 11                      | 21                                                 |  |  |
| JAN/FEB/MAR   | 0             | 0           | 0             | JAN/FEB/MAR           | 70                    | 0                       | 0                                                  |  |  |
| APR/MAY/JUNE  | 0             | 0           | 0             | APR/MAY/JUNE          | 20                    | 0                       | 0                                                  |  |  |